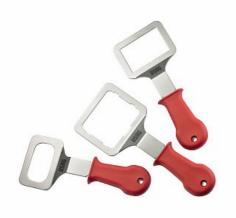

## SET OF THREE TOOLS FOR REMOVING RAIN AND LIGHT SENSORS

## 424 C1/SE3

- To remove the case where the gel of the rain and light sensors is contained
- Different sizes and shapes to fit a large number of models of Mercedes BMW Mazda Jeep Chrysler
- Stainless steel body sandblasted
- Plastic handle